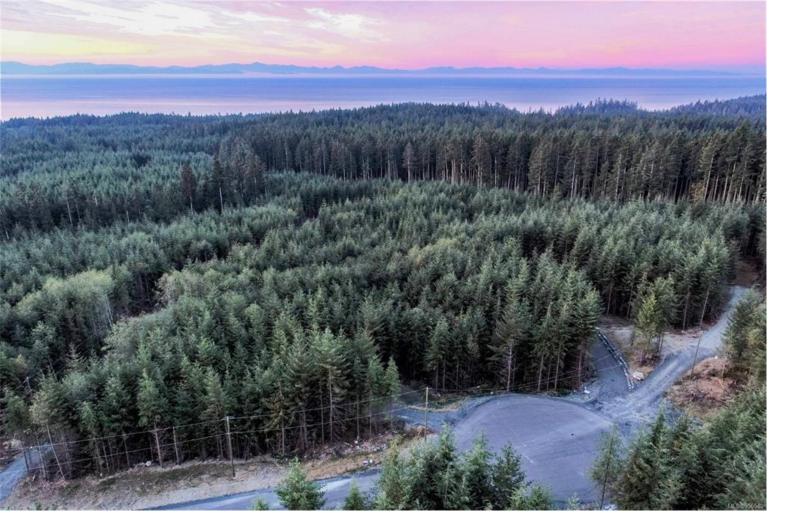

## Lot 7 Creekside Glen Sooke BC \$449,900

West Coast Jordan River Acreage! Your opportunity to own 2.5 acres in Creekside Glen the new phase of Wildwood Terrace community. Lot 7 is ideally located adjacent to crown land north of China Beach Park boundary and towering Douglas fir trees. This gently sloping south facing wooded lot has a gravel driveway constructed and building area already cleared. Drilled well (20 gal/min) and hydro to the lot line. This lot is ready for your West Coast dream home, weekend getaway, or just hold for later. Located just minutes to the surf and beaches of Jordan River, China Beach and the Juan de Fuca trail on Vancouver Islands amazing west coast. Easy access off new paved road off Hwy 14, 30 mins west of Sooke. All Lots are Fee Simple not Strata. Price is plus GST and ready for quick possession.