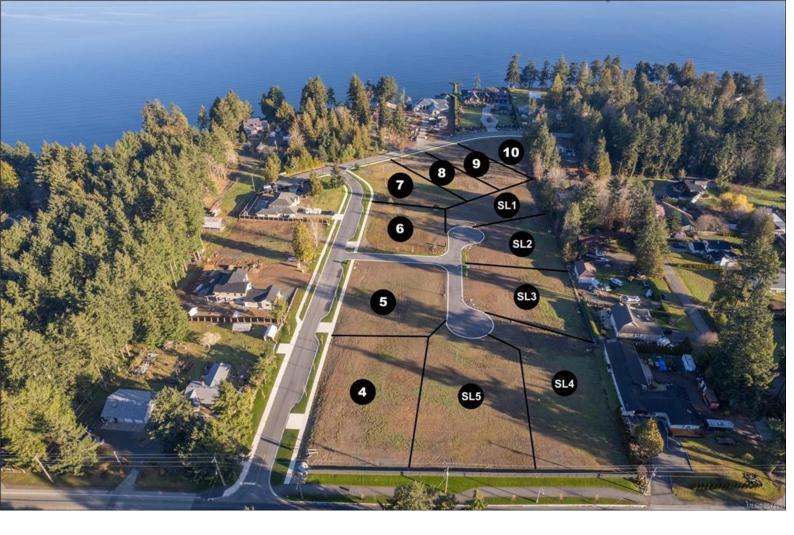

## Lot 7 Sunbury Rd Lantzville BC

\$749,900

A corner lot across the street from the waterfront, just a hop, skip and jump from the beach awaits your new dream home! Located in the seaside community of Lantzville where a true small-town community feel is realized and the new Island View Estate Neighbourhood is growing. Offering a half-acre fully serviced lot with municipal water, sewer, natural gas, and Ocean Views depending on the placement of your home. R1 Zoning allows for 35% lot coverage with the option to add a carriage home, or detached shop for your toys if desired. The proposed Bill 44 may lead to more opportunities with this blank slate and freehold title, buyers must do their own due diligence. Come see for yourself what's going on at Island View Estates in Lower Lantzville.