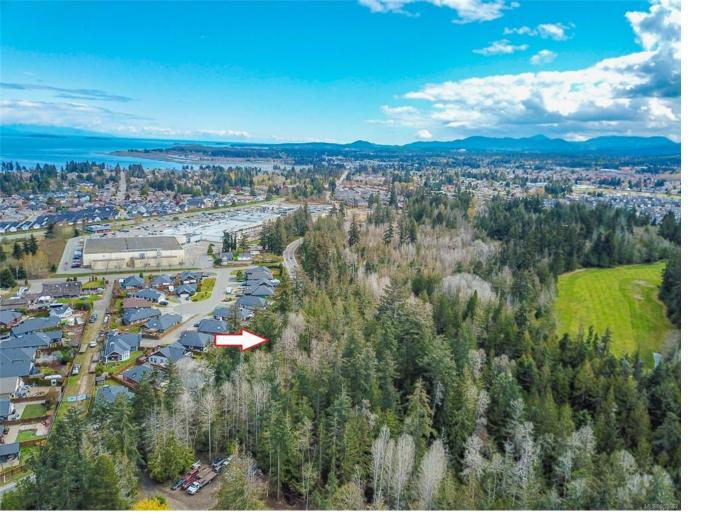

## Lot 7 Wembley Rd French Creek BC \$1,599,000

This prime location PU-1 zoned property is located just half a block from Wembley Mall. The proposed expansion of the Wembley Neighbourhood Centre is directly behind the property. The public use zoning allows for a personal care unit, public utility, school, public assembly, possibly daycare or single primary residence, etc. The property is within the Epcor municipal water area. Buyer to do their own diligence regarding water & sewer services.