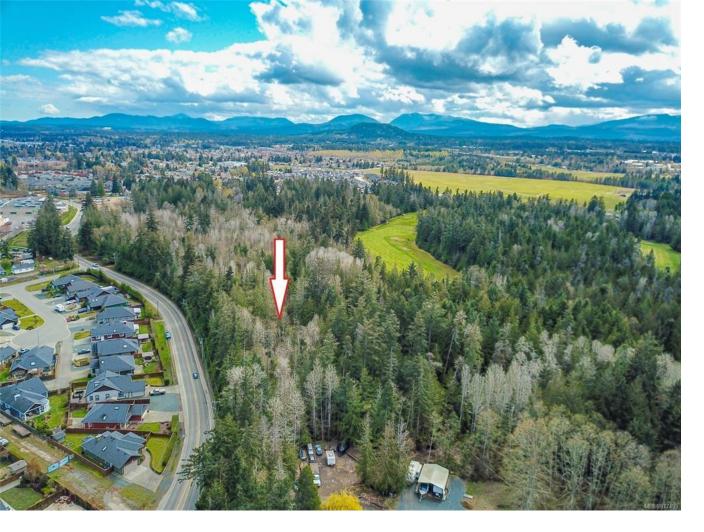

## Lot 7 Wembley Rd French Creek BC \$1,599,000

This prime location PU-1 zoned property is located just half a block from Wembley Mall. The proposed expansion of the Wembley Neighbourhood Centre is directly behind the property. The public use zoning allows for a personal care unit, public utility, school, public assembly, possibly daycare or single primary residence, etc. The property is within the Epcor municipal water area. Buyer to do their own diligence regarding water & sewer services.