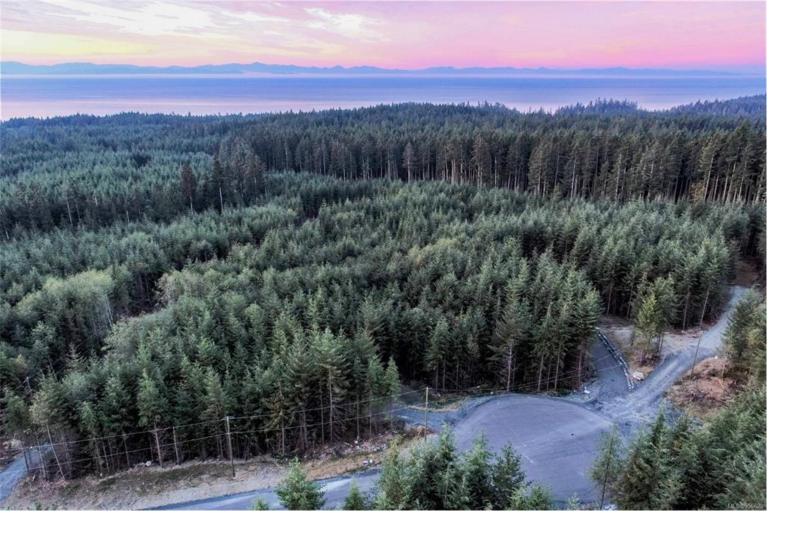

## Lot 8 Creekside Glen Sooke BC

\$419,900

West Coast Jordan River Acreage! Your opportunity to own 2.5 acres in Creekside Glen the new phase of Wildwood Terrace community. With the driveway built and building site already cleared under towering Douglas fir trees, this gently sloping south facing wooded lot is ready for your West Coast dream home, weekend getaway, or just hold for later. Located just minutes to the surf and beaches of Jordan River, China Beach and the Juan de Fuca trail on Vancouver Islands amazing west coast. Drilled well and hydro to the lot line. Easy access off new paved road off Hwy 14, 30 mins west of Sooke. Lot is Fee Simple not Strata. Price is plus GST and ready for quick possession.