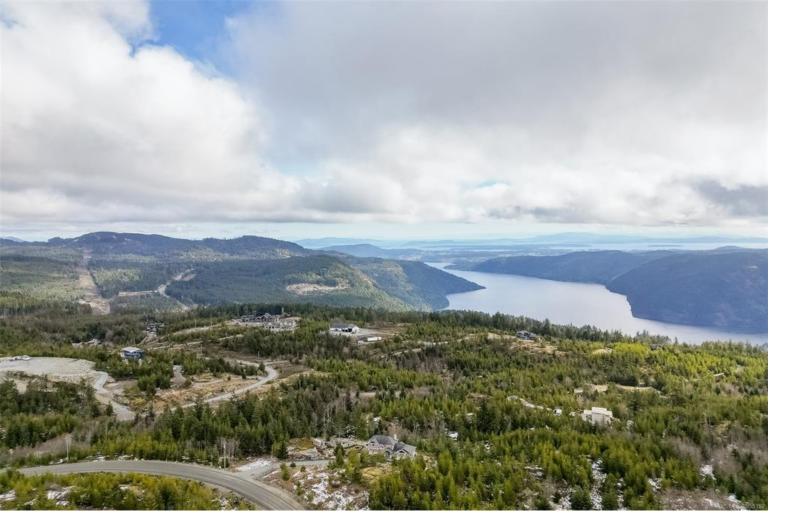

## Lot 8 Goldstream Heights Dr Shawnigan Lake BC \$449,900

Stunning acreage in Goldstream Heights! With over 5 acres of lush forests, this remarkable property has it all. With driveway access already in place this property boasts cleared building and septic locations, and an ample water supply of 12GPM from its drilled well. The location is a mere 20-minute drive from downtown Langford, and it offers a seamless connection to Shawnigan Lake, Duncan, Mill Bay and Cobble Hill. A bonus is the easy access to the Trans Canada trail, a 38 acre park surrounding Wrigglesworth Lake. Buyers will be please to know that there's no GST to pay, and it's worth noting the Developer must approve any house plans. More information and building schemes are available. This is a great opportunity to build your dream home or recreational retreat!