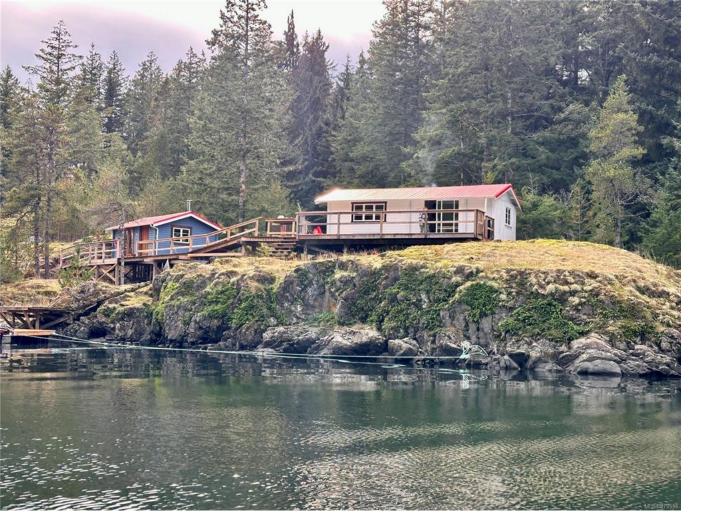

## 811 Saltwater Lagoon (Off) Rd Lot Quadra Island BC \$550,000

This stunning 10-acre property is located about a 20-minute boat ride from Campbell River or Quathiaski Cove on Quadra Island. The rolling, timbered landscape features multiple ideal building sites with northern, eastern, or southern exposure options. Positioned at the mouth of Salt Water Lagoon, the property boasts over 1,000 feet of waterfront, some inside the lagoon and some outside. A small dock and foreshore rights are already in place, and two charming Panabode buildings provide dedicated spaces for sleeping and dining. The property is eligible for a total of two single-family dwellings and one secondary dwelling. The gentle slope allows for easy shoreline access. Salt Water Lagoon is just minutes from Seymour Narrows and the HMCS Columbia artificial reef, offering stunning views of marine life and passing vessels. Ideal for bird watchers and nature lovers alike, this water-access-only property provides a serene escape. Call the listing agent for more details.