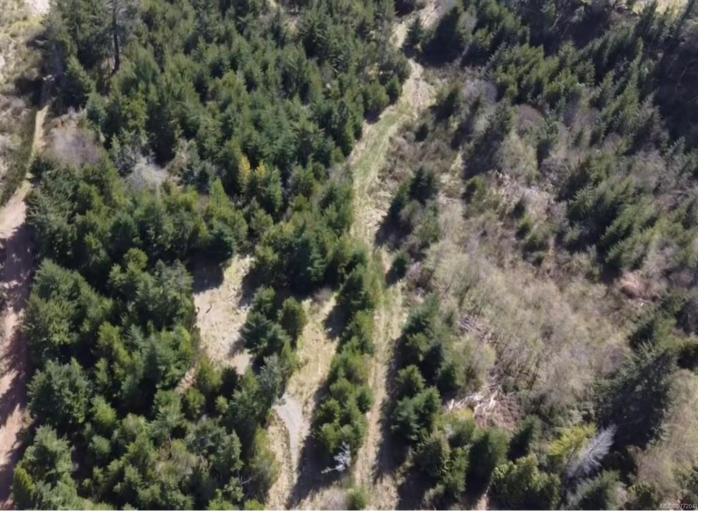

## Lot 9 Goldstream Heights Dr Shawnigan Lake BC \$439,000

\*\*\*NO GST! ALREADY PAID BY SELLER\*\*\* Back country feel with paved access along Goldstream Heights Drive, this serene 5-acre forested property offers convenient access to modern amenities like electricity and Telus Fibre optic services at the road. Potential views of Finlayson Arm and Saanich inlet. With a drilled water well and a constructed driveway already in place, this lot is primed and ready to go. The gently rolling terrain provides abundant usable space, perfect for creating a private sanctuary. Outdoor enthusiasts will appreciate the nearby access to Wrigglesworth Lake Park and the Trans Canada Trail, offering countless opportunities for exploration. Seize the opportunity to own this exceptional natural paradise!