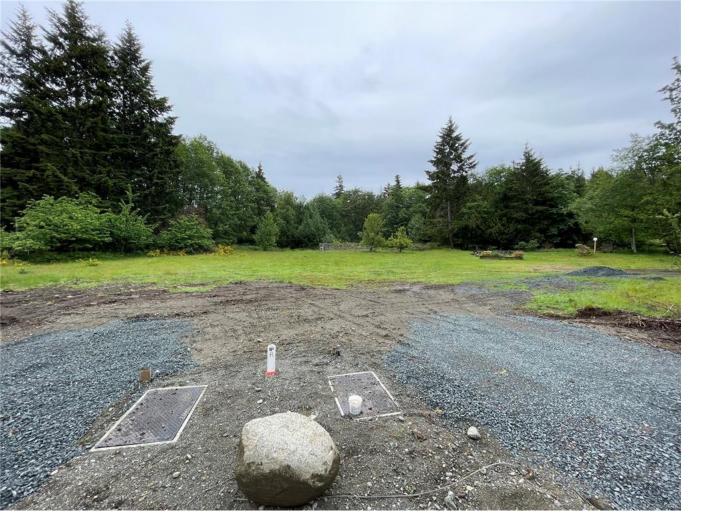

## 375 Horne Lake Rd Lot A Qualicum Beach BC \$399,000

SUB DIVIDABLE! That's \$199,500 a 1/2 acre!!! Don't miss out on this unbeatable value!!! These lots are part of North Qualicum's newest sub division. Each one-acre lot is ready for a building strata sub-divide to 2, 1/2 acre lots, making the value here unbeatable, (buyer to do due diligence). Backing onto the headwaters of Westglade Brooke, with close access to Qualicum beach, gives you a slightly rural living with amenities close by. Community water and power to each lot, make them turn key and ready to go. Endless trails network off your doorstep for walking/hiking, a 15 minute walk to the beach, close to marinas, golf and other recreational endeavours make this a very desirable area. Come build your dream home, or subdivide and build two!