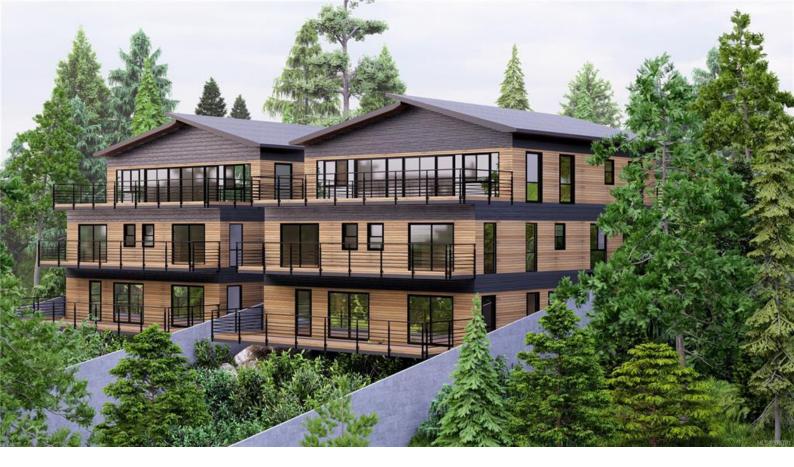

## 4732 Laguna Way Lot A Nanaimo BC \$1,399,900

This stunning ocean-view, level-entry home in the prestigious Oceancrest neighborhood offers breathtaking views of the Salish Sea, Winchelsea Islands & mainland mountains. With over 2800 sq. ft. of luxurious living space, it features 4 bedrooms & 3 bathrooms. The great room showcases wide plank oak engineered hardwood floors, a cozy gas fireplace, a 10-foot-high vaulted ceiling, built-in media cabinetry & panoramic views. The gourmet kitchen includes custom cabinetry, quartz countertops, under-cabinet lighting & a large island. The adjoining dining area provides access to a spacious rear deck, perfect for enjoying sunsets. The primary suite features a cozy reading nook w a fireplace, a walk-in closet & a four-piece ensuite. Additional amenities include rough-in wiring for an electric car charger & security cameras, air-conditioning & front landscaping. Expected completion January 2025. Buy now and choose your own colours! All measurements are approximate, and GST is applicable.