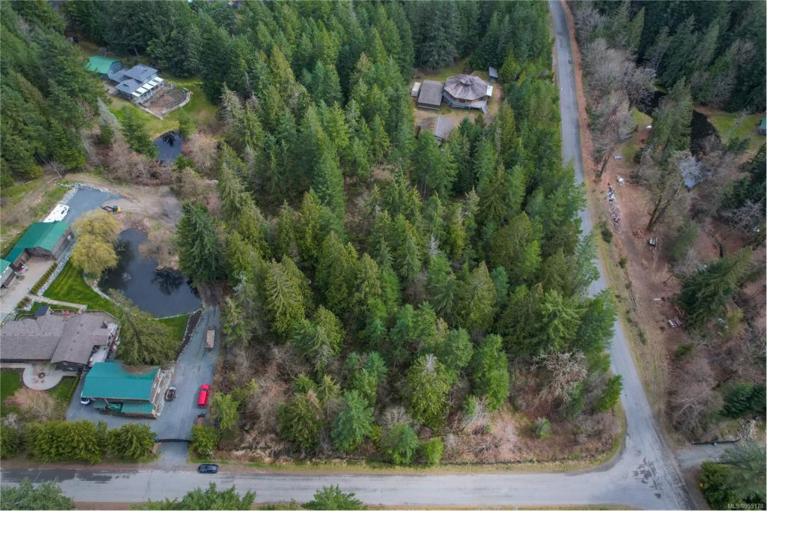

## Lot A Belvedere Cres Duncan BC

\$399,900

Build your dream home on this beautiful park-like 1.45 acre lot in rural Cowichan Valley. Surrounded by mature trees this flat lot has an abundance of possibilities, this location is as quiet and peaceful as they come. R-2 zoning allows for a secondary suite and plenty of other uses. Opportunities like this come few and far between, don't miss out!