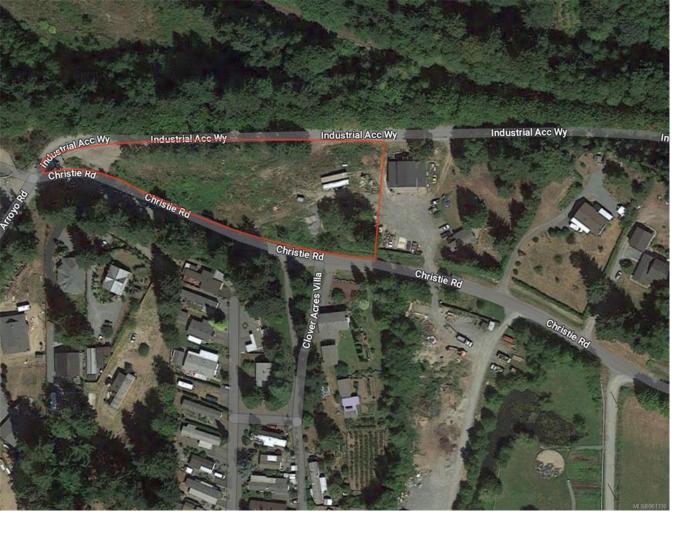

## Lot A Christie Rd Ladysmith BC

\$514,000

Introducing a remarkable opportunity! Discover this rare gem of real estate, offering .98 acres of land in the highly coveted area known as "The Diamond." Nestled in a serene countryside setting, this property provides the perfect blend of tranquil country living while remaining conveniently close to the town. Whether you seek peaceful seclusion or easy access to amenities, this inviting parcel promises endless possibilities to create your dream abode. Embrace the allure of this desirable location and embark on a journey to embrace the best of both worlds.