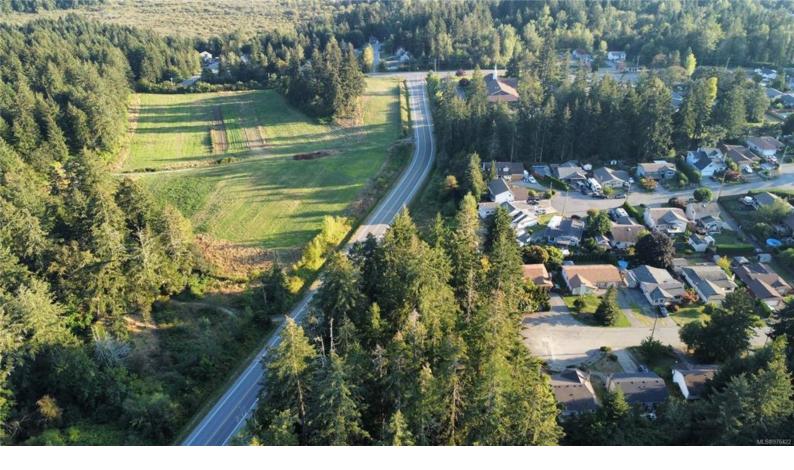

## Lot A Deborah Dr Duncan BC

\$479,900

Discover the perfect canvas for your dream home on this serene 1.88-acre property, conveniently located at the end of Deborah Drive, just a stone's throw from Duncan. This triangular-shaped lot boasts a natural beauty with plenty of trees, providing both privacy and a picturesque setting. With water and sewer connections available, this property is ready for your vision. Zoned A-1 and situated outside the Agricultural Land Reserve, it offers flexibility for residential development while enjoying the tranquility of rural living. Don't miss this rare opportunity to own a piece of paradise close to all the amenities Duncan has to offer. Whether you're looking to build your forever home or a weekend retreat, this lot is waiting for you!