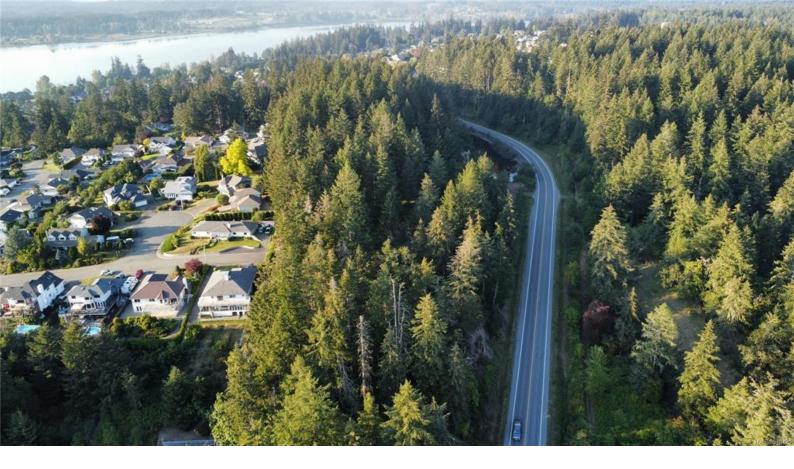

## Lot A St. Ann's Dr Duncan BC

\$899,900

Uncover the ideal setting for your dream home on this peaceful 7.68-acre property, perfectly located at the end of St. Ann's Drive. Enjoy the best of both worlds--close to Duncan's amenities while offering a private escape. The irregular-shaped lot is beautifully wooded, ensuring a tranquil and picturesque atmosphere. With water and sewer connections readily available, this land is primed for your vision. Zoned A-1 and located outside the Agricultural Land Reserve, it offers the flexibility for residential development while maintaining the serenity of rural life. Seize this rare chance to own a slice of paradise near Duncan. Whether you're envisioning your forever home or a weekend getaway, this property is the perfect opportunity!