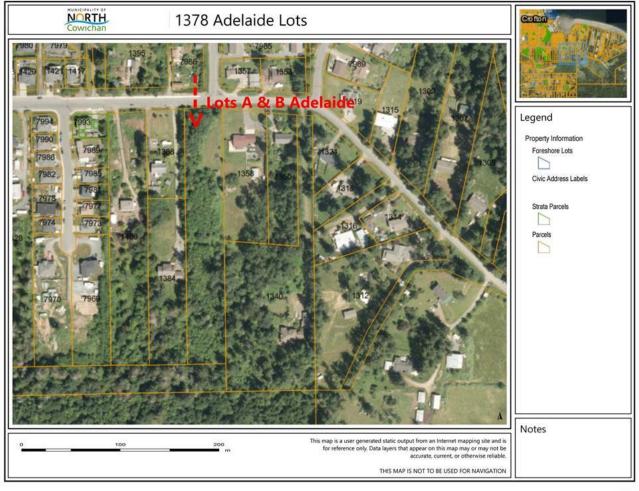

## 1378 Adelaide St Lot B Crofton BC

\$399.000

Welcome to the quiet community of Crofton known for its waterfront views and community spirit. Formerly 1378 Adelaide St, this property has been subdivided into two lots, A and B. These lots have been cleared, are serviced with water and sewer, the storm drainage is in place and hydro is at the pole. The proposed building sites are noted on the lots and both lots have ocean views - here's your opportunity to build your dream home. Lot A is the front lot providing 50,698 sqft (1.163 acre). Down the road easement on the west side to Lot B which is the back lot. This is made up of two separate areas totaling 42,517 sqft (0.976 acre). Crofton provides recreation at your doorstep and a charming place to live. A small-town atmosphere with proximity to urban centers - Duncan, Nanaimo, Victoria. Come and experience living in the beautiful Cowichan Valley.