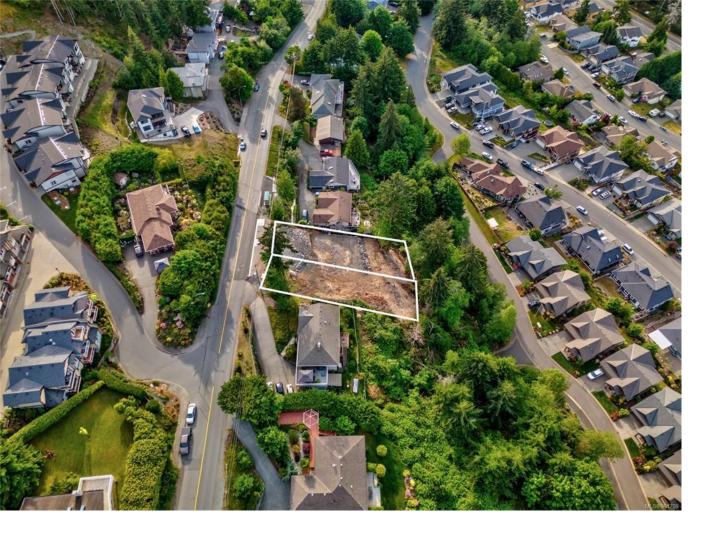

## 4732 Laguna Way Lot B Nanaimo BC \$474,900

READY TO BUILD - Build your dream ocean-view home in this highly sought-after North Nanaimo neighbourhood of Hammond Bay. With upcoming zoning changes, each lot offers the potential to build up to four dwellings--buyers should confirm with the city. Picture yourself living in one home while renting out the others for a lucrative investment or building one luxury style home with a suite. Nestled between Neck Point Park and Linley Valley, this location offers easy access to some of the best beaches, shopping, schools, and the ferry terminal--all just minutes away. Each lot is 7000 sqft, partially cleared yet still adorned with mature trees, providing privacy and a grand entrance. The lot backs onto parkland and green space, making it an ideal spot for your custom retreat. City water, hydro, gas, and sewer connections are available. All measurements are approximate and must be verified if important. Dimensions and sizes are based on architectural measurements. E&OE. Price is plus GST.