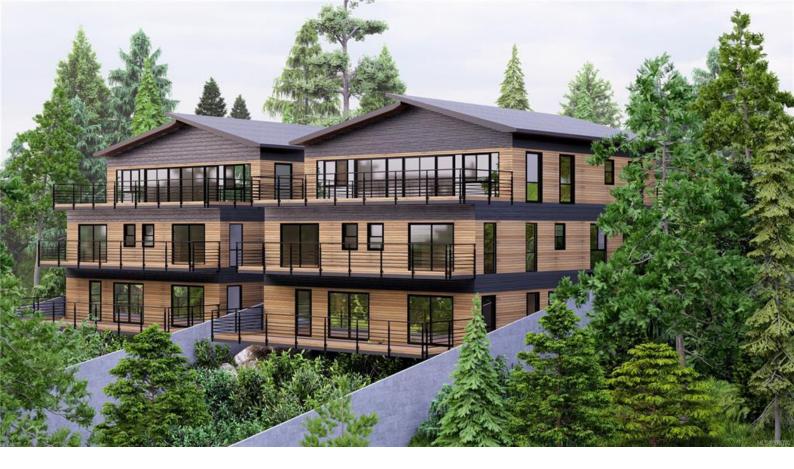

## 4732 Laguna Way Lot B Nanaimo BC

\$1,399,900

This stunning ocean-view, level-entry home in the prestigious Oceancrest neighborhood offers breathtaking views of the Salish Sea, Winchelsea Islands & mainland mountains. With over 2800 sq. ft. of luxurious living space, it features 4 bedrooms & 3 bathrooms. The great room showcases wide plank oak engineered hardwood floors, a cozy gas fireplace, a 10-foot-high vaulted ceiling, built-in media cabinetry & panoramic views. The gourmet kitchen includes custom cabinetry, quartz countertops, under-cabinet lighting & a large island. The adjoining dining area provides access to a spacious rear deck, perfect for enjoying sunsets. The primary suite features a cozy reading nook w a fireplace, a walk-in closet & a four-piece ensuite. Additional amenities include rough-in wiring for an electric car charger & security cameras, air-conditioning & front landscaping. Expected completion January 2025. Buy now and choose your own colours! All measurements are approximate, and GST is applicable.