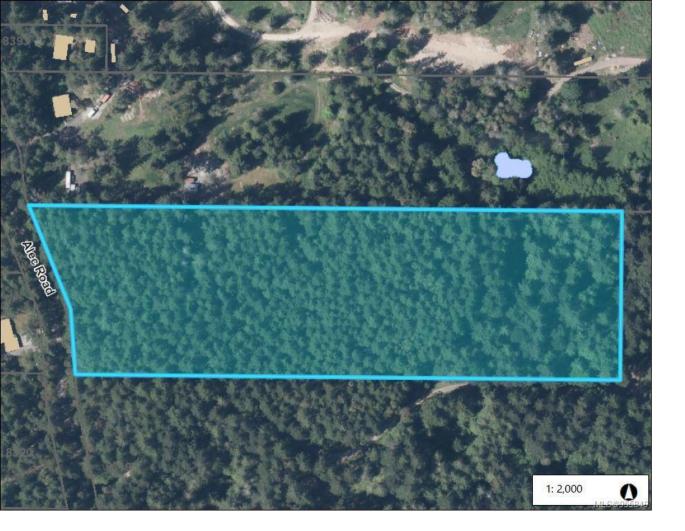

## Lot B Alec Rd Central Saanich BC

\$1,950,000

Escape the urban sprawl and immerse yourself in the tranquility of nature with this enchanting 10-acre forested parcel. Tucked away on the backside of Mt Newton in a pristine natural setting this property offers the perfect opportunity to create your own private retreat amidst towering trees, a creek, woodland trails, and abundant wildlife. Multiple ideal building sites with no building scheme restrictions allows you creative freedom to design your dream home in the forest within easy reach of amenities, schools, and major transportation routes. Current Zoning of RE-1 Rural Estate permits one home w/suite and a carriage house, inspiring a family collaboration perhaps and no GST is a bonus! As urban development continues to encroach upon natural landscapes, sizeable properties such as this that have been owned by one family for over 40 years become even more sought after, a valuable investment for the future. Don't miss out on this opportunity to acquire your own piece of paradise.