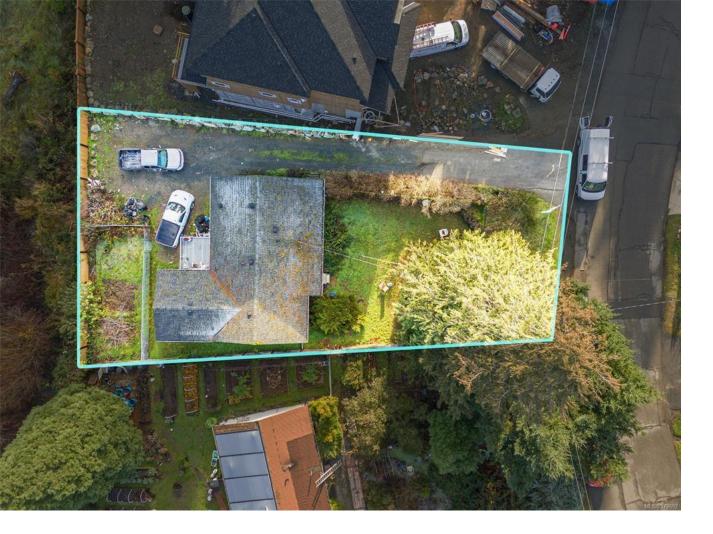

## Lot B Loch Glen Pl Langford BC

\$750,000

DEVELOPERS INVESTORS BUILDERS approved for FOUR units. Plans in place for a side-by-side duplex with two suites below or change the plans with new OCP to potentially have the opportunity for two separate houses with suites (or there is literature that could potentially allow for six units space permitting) The approved application could be a great opportunity to live in one of the four options and have the remainder not only cover your mortgage but pay you to live.