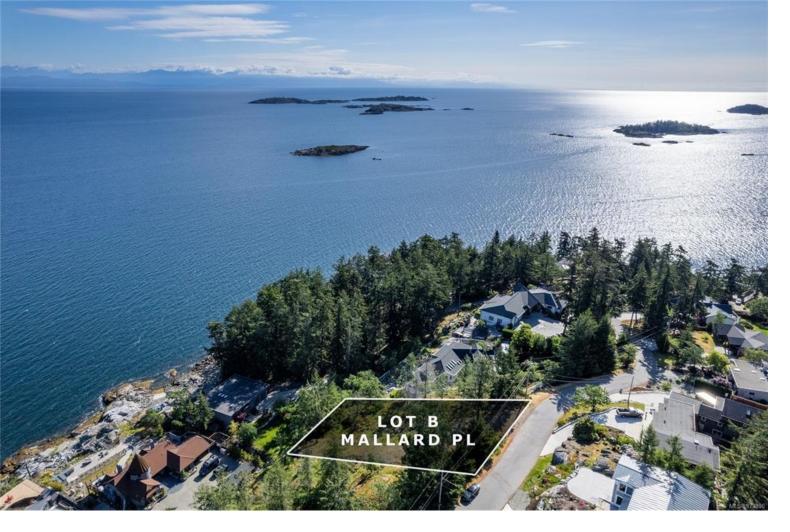

## Lot B Mallard Pl Nanoose Bay BC \$750,000

Build your dream home on this 0.4 acre lot in Fairwinds with stunning ocean views! The panoramic views overlook the Salish Sea with the mainland mountains in the distance. At any given time whales, seals and eagles might make an appearance. Take in the twinkling lights of a cruise ship as it makes its way to Alaska. The magnificent sunsets at days end are unparalleled. Enjoy the serene lifestyle of Fairwinds with the golf course, hiking trails and ocean just minutes away. The lot is serviced by water. All data and measurements are approximate and must be verified if fundamental.