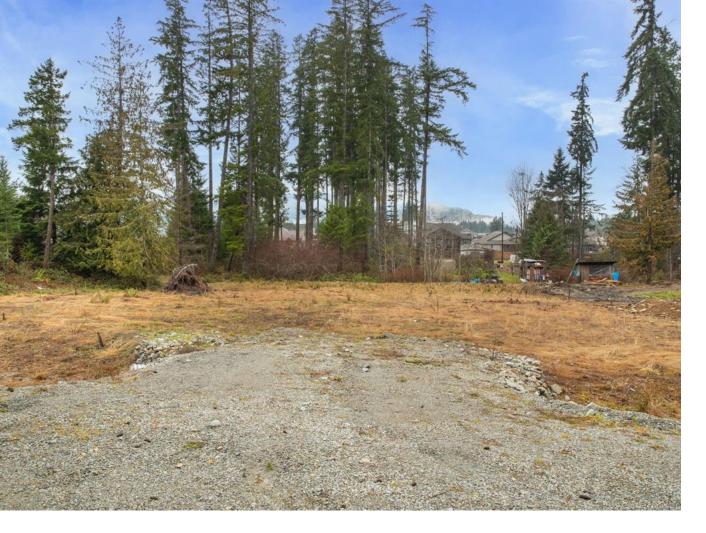

## Lot B Raleigh Ave Port Alberni BC

Cleared, flat lot primed for your dream home! This .68-acre parcel sits atop a newly developed area, this parcel offers a serene retreat on a quiet street, with just two neighboring properties. Zoned A1 within the Alberni Clayoquot Regional District, it presents a unique opportunity for diverse development ventures. Immerse yourself in the tranquil rural setting, where breathtaking mountain views greet you at every turn. Step outside your door and embark on adventures along nearby hiking trails, taking in the beauty of the natural landscape. Despite its peaceful surroundings, this lot is conveniently close to city amenities, providing the perfect balance of seclusion and accessibility. Your vision for a dream home is made easy with the presence of a power/hydro meter and drilled well, already in place and awaiting your inspiration. Whether you envision a sprawling estate or a cozy retreat, this blank canvas offers endless possibilities for creating the home of your dreams.