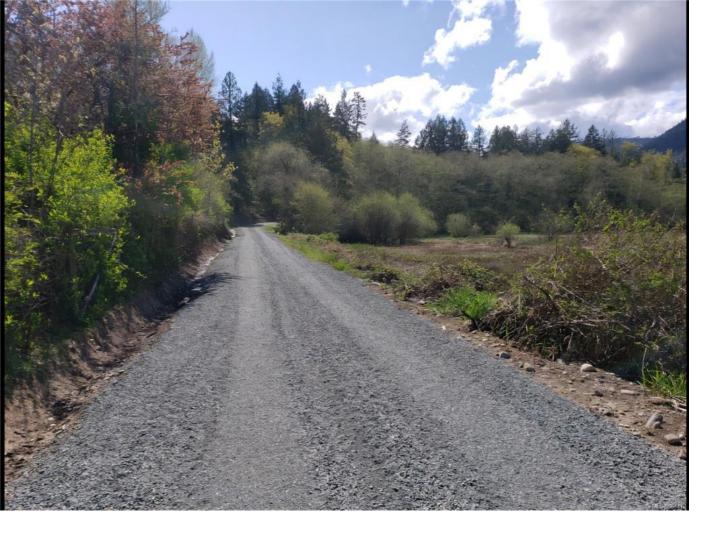

## Lot B Westholme Rd Westholme BC

\$650,000

This 15 acre (6.08 ha) property in rural Westholme, is less than 10 minutes from Duncan. It is part of 60+ acres on 3 separate titles. If you're looking for farming opportunity on Vancouver Island, ten minutes from Duncan, this could be the property for you! Lot B has a registered easement through lot A, guaranteeing access. The road has been upgraded with ditches, culverts, and new crushed gravel. There are 2 potential building sites. Bring in power or go off grid. Approximately 9 acres of the parcel is outside the ALR. The excellent Chemainus soils can produce a variety of crops when winter water levels subside. A dugout on the property is suitable for livestock watering and is frequented by Great blue heron. Bonsal creek flows through the western edge of the lot. The adjacent lot A is also listed for sale and when combined with lot B maximizes the farming potential of both lots.