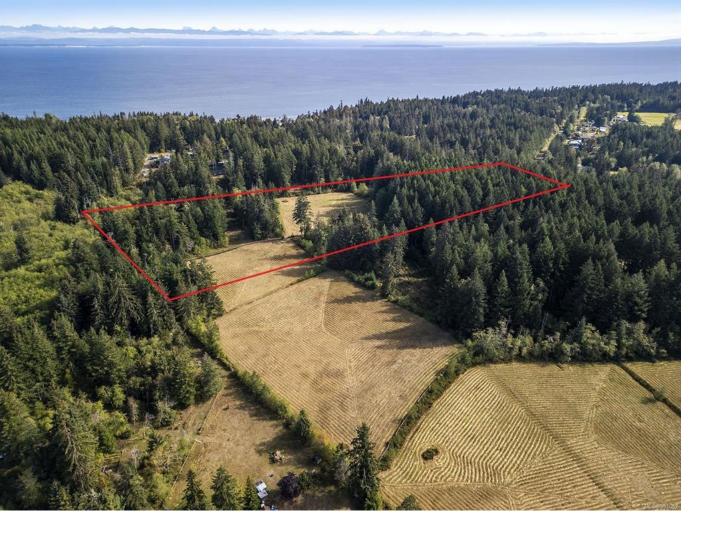

## Lot C Left Rd Courtenay BC \$1,495,000

Stunning acreage near Kitty Coleman Park! This 22-acre vacant property has been in the same family for over 100 years, is zoned RU-8, and offers endless possibilities. A majority of the property is forest, plus there is an estimated 4 acres of pastures and an internal roadway. There are several building site options, and the zoning allows for multiple residences. Situated 15 minutes north of city amenities, and a short stroll down to the beach, you will be captivated by the natural beauty, privacy, and serenity this property provides. The RU-8 (not ALR) zoning and property layout allows for a variety of uses, and potential future subdivision was top of mind when creating the lot layout.