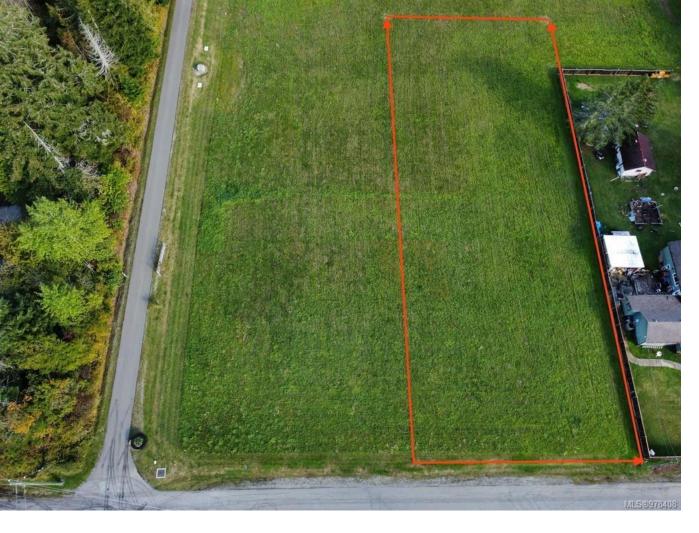

## Lot C Strick Rd Port Alberni BC \$456,000

Discover an incredible opportunity to build your dream home on this canvas of possibilities. A newly subdivided, perfectly flat .61 of an acre lot just outside the border of Port Alberni. Experience all of the benefits of country living, accessed by a quiet paved road. For the young family, an elementary school only a short walk down the road. Situated only minutes from the city center with all of the desired amenities, or a short drive in the other direction to the well-known area of Sprout Lake where you can enjoy swimming, fishing or any other of your favourite lake activities. Don't miss out on this piece of quiet Country living, while being at the center of it all.