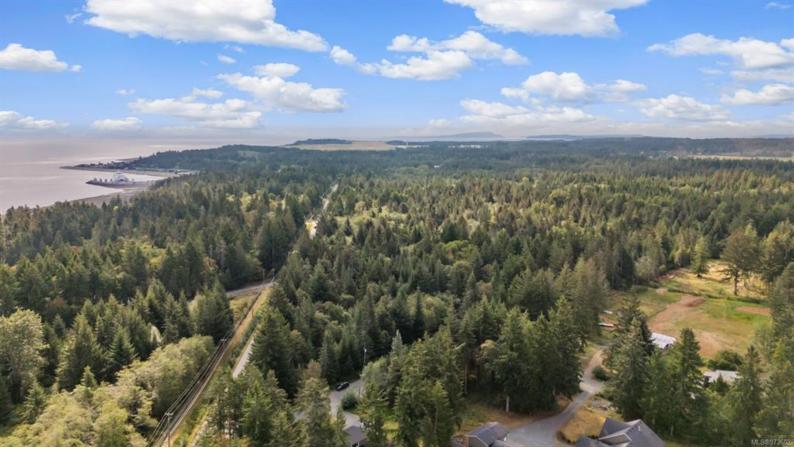

## Lot C Waveland Rd Comox BC

\$1,700,000

This 37-acre ALR property off of Waveland Rd in Comox Peninsula represents a rare opportunity to own a substantial piece of agricultural land with endless possibilities. Whether you're a seasoned farmer, an entrepreneur in the agri-tourism industry, or someone passionate about sustainable living, this property is a blank canvas ready for your vision. There is a small portion of the property with R-1 zoning, approximately 3% of the land, located at the corner of Waveland and August Rd. Mainly forested with second growth, this large parcel of land offers an escape into nature while remaining minutes from the amenities of town.