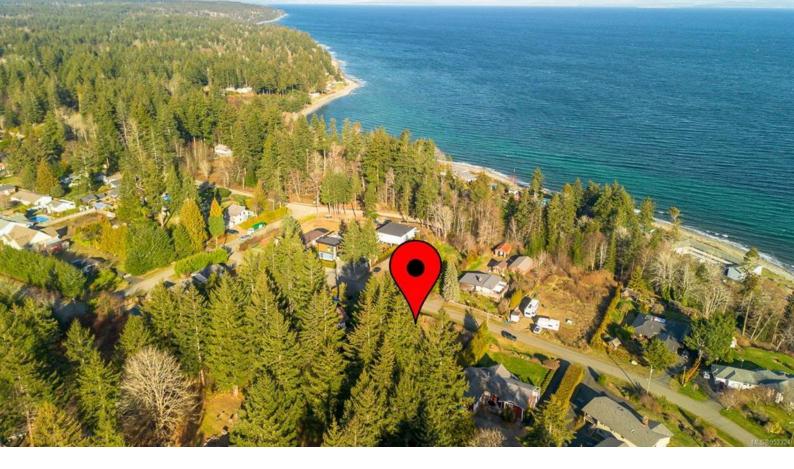

## Lot D Fern Rd Courtenay BC

\$649,900

It's time to build your dream home on this 0.41 acre lot in North Courtenay! This lot offers stunning views of the ocean and is located in a quiet and peaceful neighbourhood. You will be able to enjoy the beauty of nature with quick access to Seal Bay Nature Park and Bates Beach! This property is ideal for those who are looking to build their own custom home outside of town with flexible CR-1 zoning! Don't miss out on this great opportunity!