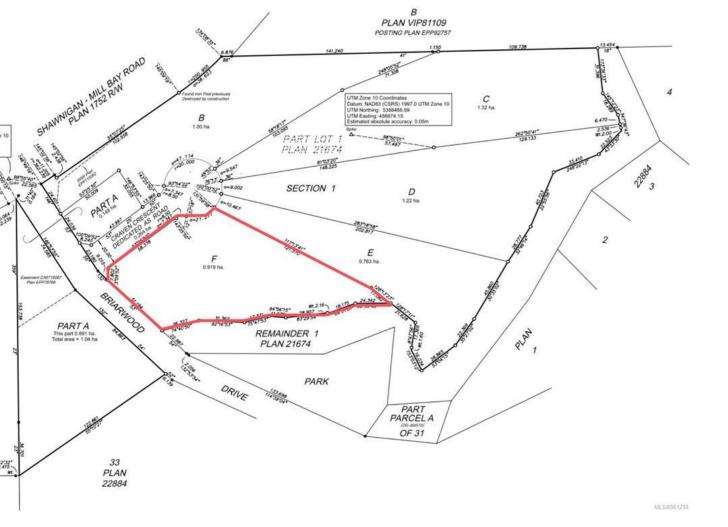

## Lot F CRAVEN Cres Mill Bay BC

\$569.000

Stunning 2.27 acre building lot on a quiet cul-de-sac backing onto Briarwood Park and Hollings Creek in Mill Bay. Zoning allows for a coach house (which may offer government grant options) and the lot is naturally divided by a tributary creating 2 amazing building sites allowing maximum privacy for the main residence and the coach house. Minutes from Mill Bay Centre, Shawnigan Lake, and a short commute to Greater Victoria. Hydro/natural gas at the lot line and good producing well already in place. GST has already been paid so there will not be any GST on the sale price. Vendor financing may be available. Call now to book your private tour.