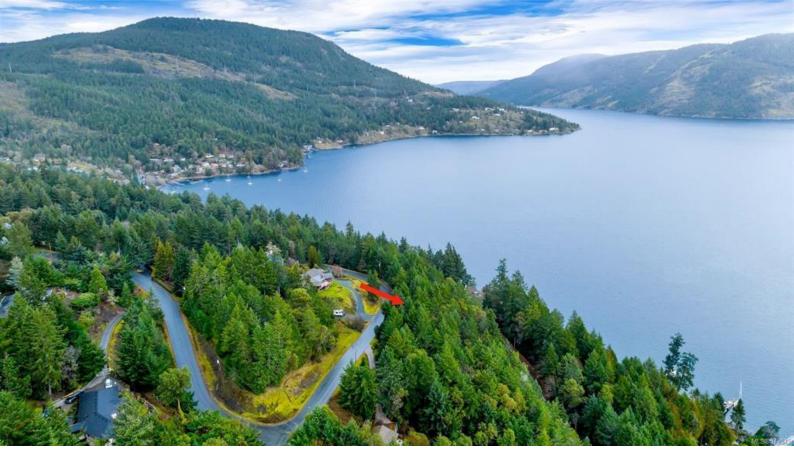

## Lot1 Marine Cres Duncan BC \$449,500

Remarkable remaining lot in Marine View Estates. Over 3 acres of natural land with the opportunity for a great view at your future home. There are 2 access points currently in place and with some vision, this could be a very special spot. Estate like homes are found in this surrounding neighborhood. Power and water are at the road, with a power pole and fire hydrant visible. Just minutes from popular Maple Bay waterfront, multiple marinas, local restaurants, and parks. Seaplanes are conveniently close by if you need to hop over to the big city. World class mountain biking is at your doorstep, dog park, kids park, and pickle ball, it's all here. There's easy access to the southern Gulf Islands, renowned ocean-bearing activities from boating, sailing and kayaking to fishing, crabbing and prawning. Take advantage of the outdoors as this location is surrounded by exceptional hiking as well. The Cowichan Valley's secrets are out, come see what its all about.