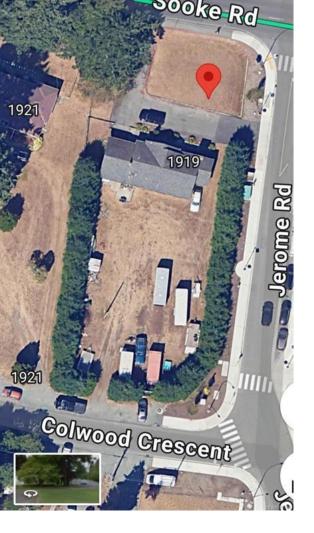

## Lot1 Sooke Rd Colwood BC \$2,100,000

Prime development site at 1919 Sooke Rd neighbouring the new residential & commercial mixed use Colwood Corners development and opposite the prestigious Royal Colwood Golf course. This is the heart of Colwood with recreational facilities, shopping, transit and Esquimalt Lagoon close by. The lot is 23,458.27sqft currently zoned R1 single family residential however the OCP (Official Community Plan) is designated Colwood Corners permitting a maximum FAR of 4.5 and Transit Corridor. The municipality is focusing the highest density along the Sooke Road, Goldstream and Wale Road corridor in Colwood. The property offers approximately 195'83 feet frontage along Colwood Crescent and 99'76 feet frontage along Sooke Road and rear road frontage. Older restrictive covenant registered on title restricting development for the properties collectively along Colwood Crescent and Sooke Road may be removed. The municipality wish to see 8 to 30 stories in this area. Some vendor financing available.