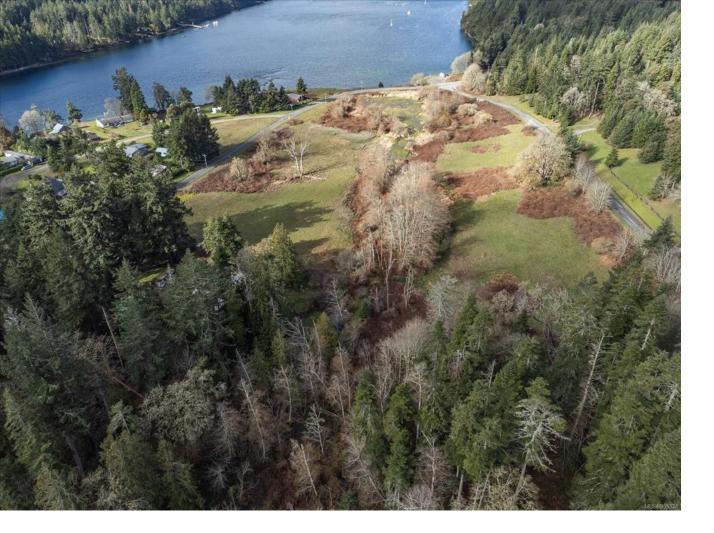

## Lt 1 South Rd Gabriola Island BC

\$799,000

With 41.5 acres across from the Brickyard Beach on Gabriola Island with mountain and ocean views, this land teems with boundless potential. This is an incredible opportunity for those whose wish to create an extraordinary coastal retreat amidst Gabriola Island's tranquil and alluring surroundings. Although two small archaeological sites (shell middens) have been identified on the property by the Archaeological Branch and are protected, there are lots of great potential building sites on this 41.5 acre parcel of land including some hidden in the woods or high up on the hill with great views.