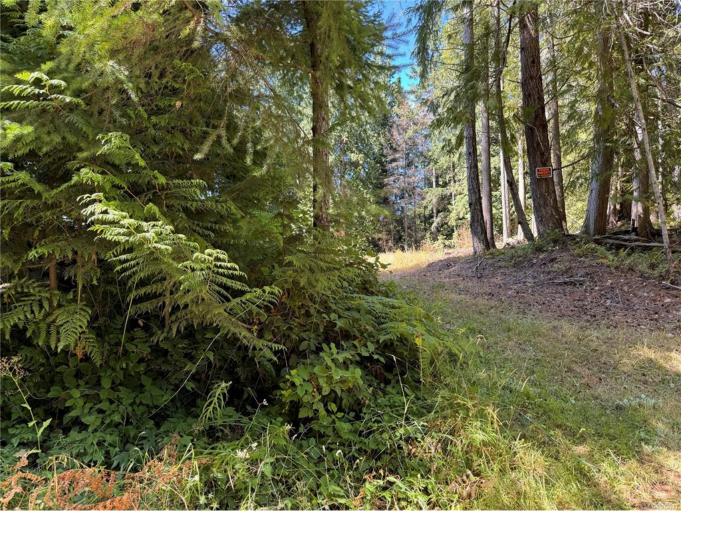

## Lt 92 Hemlock Ave Gabriola Island BC

\$265.000

A winding driveway leads you past the trees to a sunny, cleared building site on this 0.43-acre property. Located on a quiet road, this south facing lot offers the perfect blend of seclusion and convenience, being just minutes from the village core, restuarants, cafes and the ferry. Zoned for a home and up to three outbuildings, this property provides lots of opportunities for development. Gabriola Island, renowned for its vibrant artistic community and welcoming atmosphere, is just a short 25-minute ferry ride from downtown Nanaimo. Whether you're looking to build your dream home or seeking a recreational retreat, this property offers the opportunity for you to create your vision.