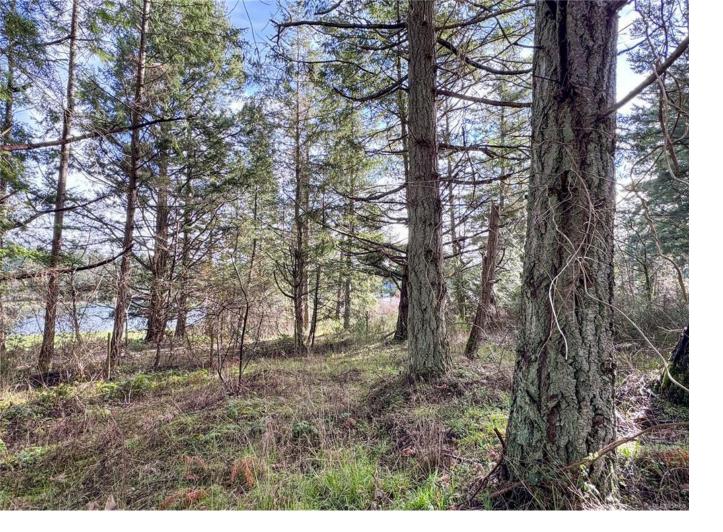

## Lt A Gray Rd Gabriola Island BC

\$489,000

Picturesque acreage near the edge of the water in Degnen Bay! Enjoy ocean glimpses from this pastoral 4.35 acre parcel that offers a tranquil setting with easy access to a boat launch and a beach just under 200 feet away, perfect for kayaking and paddleboarding. The gently sloping land, situated in the ALR, features a mix of trees and open spaces. Conveniently located minutes from Pages Marina and Silva Bay, providing seamless travel to Vancouver via seaplane. Nestled in Gabriola's rural south end, close to scenic walking and biking trails. Don't miss this beautiful acreage so close to the beach!