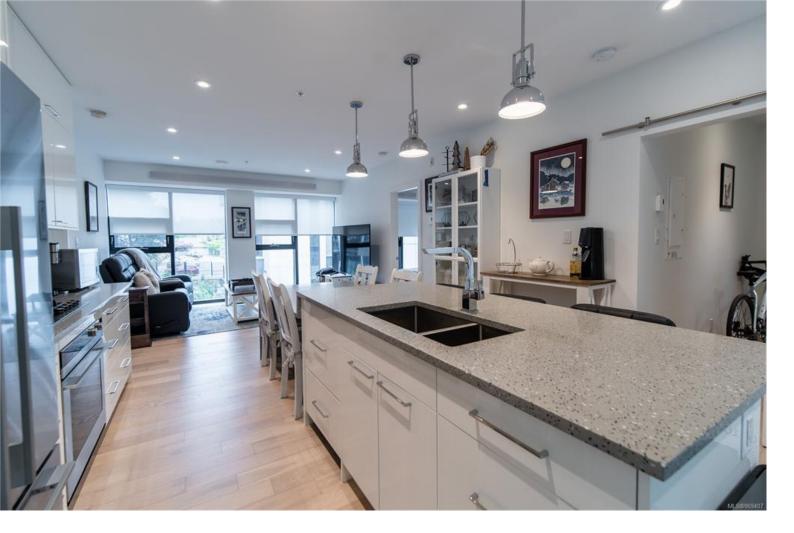

## 1105 Pandora Ave N216 Victoria BC

\*\*\*Pre-paid strata fees until 2025\*\*\* Open House Sat July 6th 1-3. Welcome to this stunning 2-bedroom condo with a den/3rd bedroom & 3 bathrooms located in the heart of Victoria. Boasting a modern & luxurious design, this condo offers an unparalleled urban living experience. As you step inside, you are greeted by a spacious open-concept layout that seamlessly combines the living, dining, & kitchen areas. The kitchen is a culinary delight, featuring stainless steel appliances, a built-in gas range, & elegant quartz countertops. Natural light floods the space thanks to the floor-to-ceiling windows. Relax in the private courtyard or head up to the rooftop deck & garden to enjoy views of the city skyline and surrounding mountains. The den can be used as a home office, study, or additional living space to suit your needs. Located in the vibrant downtown core, this condo is surrounded by an array of amenities including top-rated restaurants, shopping boutiques, cafes, & cultural attractions.