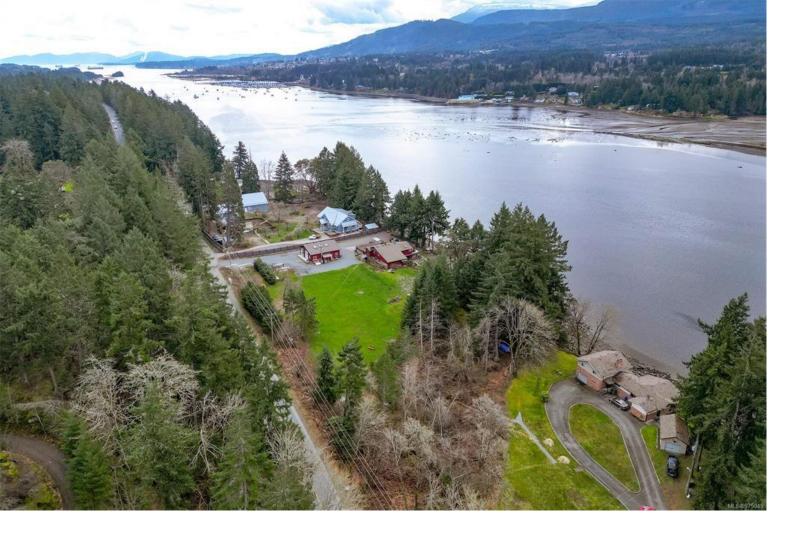

## PCL A Brenton Page Rd Ladysmith BC

\$529,000

SOUTHERN EXPOSURE WATERFRONT! This beautiful .61 acre waterfront located in Ladysmith Harbour. If you are looking for a beautiful WATERFRONT property, this is it! close to all amenities, this property is an ideal site to build your dream home. on. Within minutes to the Nanaimo Airport & Duke Pt ferry terminal. 20 minutes the City of Nanaimo & the Town of Ladysmith. It is very level lot and has some large mature fir trees and shrubberies. It offers much privacy & tranquility.