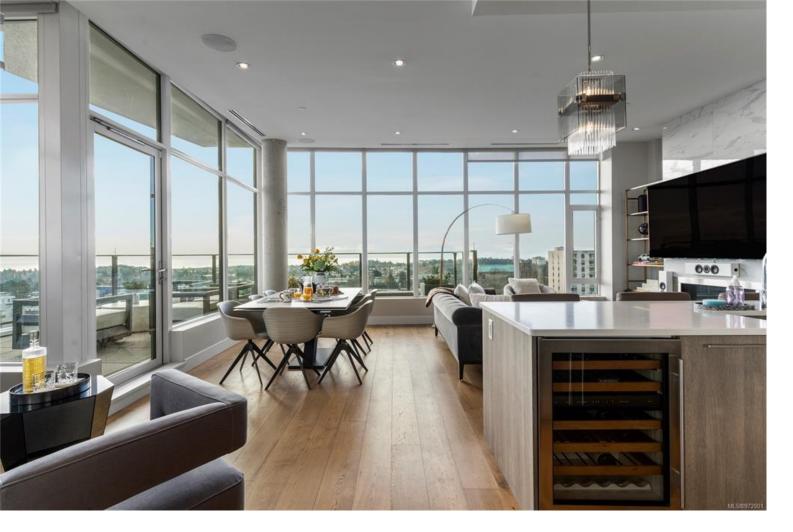

## 960 Yates St PH1801 Victoria BC \$1,949,000

Welcome to The Legato Penthouse, a pinnacle of luxury living in the heart of Victoria. As you step inside this 1520 sqft residence, you'll be enveloped in modern sophistication seamlessly blended with timeless design. The 270-degree views of the city, ocean & mountain offering a breathtaking backdrop to your daily life. Crafted by the renowned builder Lida Homes and designed by Spaciz with 11' ceilings and floor-to-ceiling windows, the ambiance is unparalleled, creating a sense of openness and grandeur. Indulge your culinary desires in the gourmet kitchen, boasting high-end appliances and exquisite birch cabinets. Retreat to the master bedroom, where ambient accent lighting and California closets await, offering a perfect sanctuary. Unwind in the custom spa-like ensuite, designed for relaxation and rejuvenation. Three parking spaces and a generously sized private storage, every aspect of The Legato Penthouse reflects the essence of exceptional living.