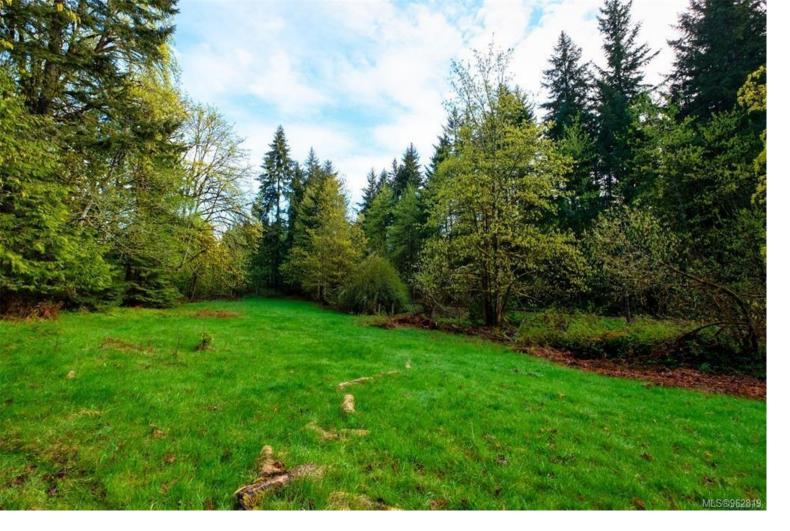

## Lot 11 Thain Rd Parcel A Cobble Hill BC \$654,000

Civic Address: 1645 Thain Rd. Build your new home(s) where other people take their vacations. Two private building sites. Walk the train tracks into Cobble Hill to grab an espresso at Old School Coffee or visit the Cobblestone pub. Cobble Hill Mnt, Koksilah River & Cowichan Bay nearby. Duncan and Victoria within Easy driving distance. Rural setting with Walkability on this ALR protected piece of land. 3.47 acres with new hydro pole to lot line currently servicing a small pad and the well. New pump house for the deep well plus bonus Bunkie. Stakes are in for your chicken run or vegetable garden. Currently, walnut trees, yellow plum trees and grapevines bloom on this former horse and walnut tree farm. Tiny House on site will be moving. Check out video. This land is magical. Excellent schools in area include Ecole Cobble hill, Evergreen independent, Waldorf, Bench, Bonner, and Frances Kelsey.