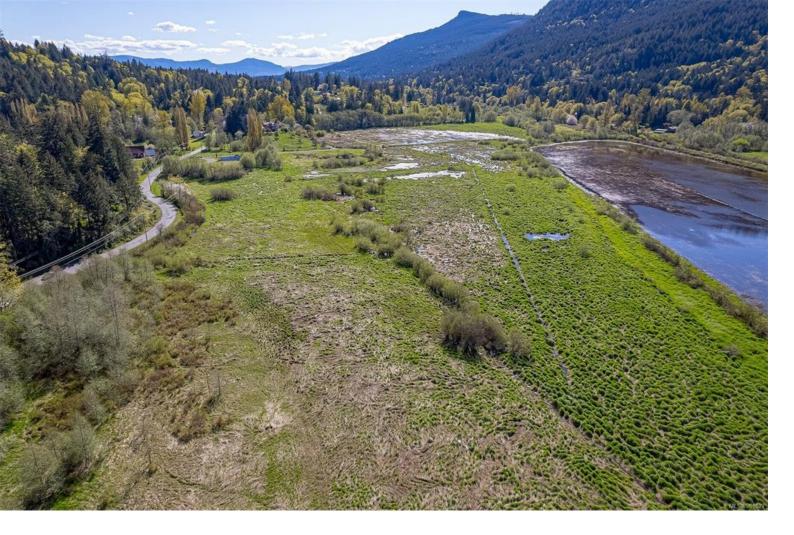

## Part Sec 1 Westholme Rd Westholme BC

\$350,000

This 21.3 acre (8.6 ha) in rural Westholme, is less than 10 minutes from Duncan. It is part of 60+ acres on 3 separate titles. If you're looking for farming opportunity on Vancouver Island, ten minutes from Duncan, this could be the property for you! The property has excellent road frontage along Westholme road. Power is at the lot line. The fields can be hayed when winter water levels subside. For optimal crop production re- installation of subsurface drainage is recommended. The lot does not have a developed building site; however, fill could be placed to create one. Bonsal Creek and Eves Creek flow through the lot. Wildlife, especially waterfowl are abundant during the winter.