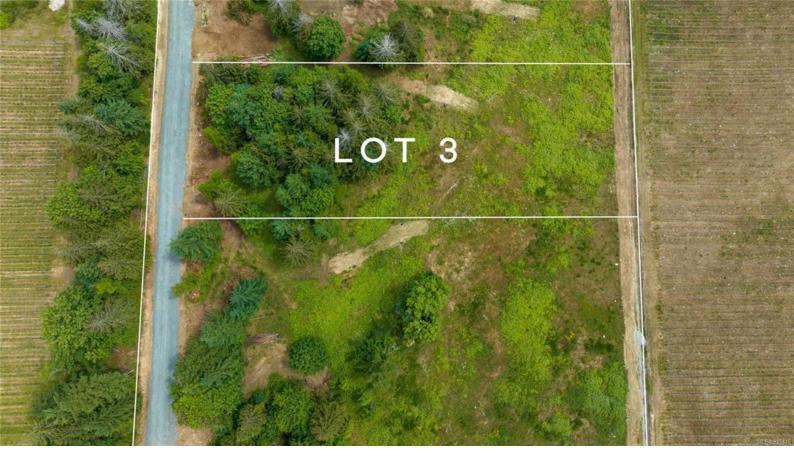

## Prop lot 3 Rainbow Dr Duncan BC \$619,900

Tranquil 2-Acre Bare Land Lots in Averill Hills Estates Experience tranquility in Averill Hills Estates with these remarkable 2-acre bare land lots. Nestled in a serene setting, these spacious lots provide an excellent opportunity to build your dream home. Surrounded by picturesque landscapes and breathtaking views, this gated community offers privacy and security. Enjoy the convenience of nearby amenities, schools, shopping centers, and recreational activities. With utilities readily available, these lots present an enticing investment potential. Embrace a healthier lifestyle and immerse yourself in the natural beauty of hiking trails and parks. Don't miss out on owning your own slice of paradise in Averill Hills Estates. Contact us today to seize this extraordinary opportunity.