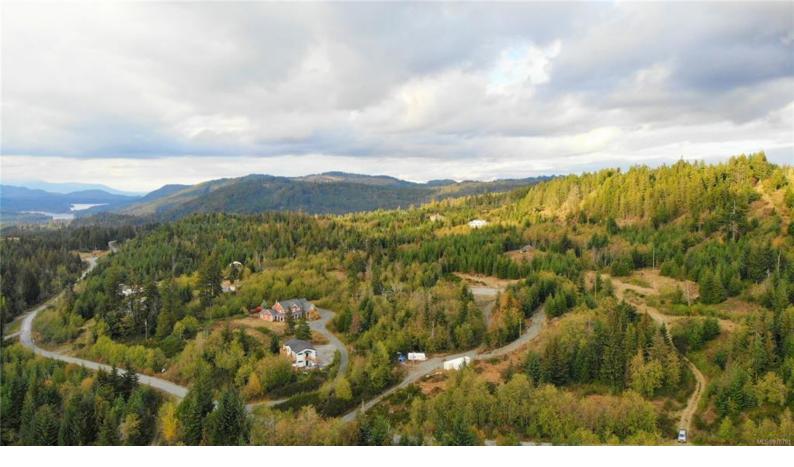

## 301A Stebbings Rd Proposed Shawnigan Lake BC \$479,000

Private turn-key building lot with final subdivision approval. This picturesque 5-acre lot presents an exceptional opportunity to build your dream home tucked away from it all. Equipped with a well, geo-tech approved building site, septic engineering completed and holding tank on site can be negotiated. Building plans are for a 4 bedroom modern rancher. Situated on a private treed lot at the end of a cul-de-sac, minutes away from Shawnigan Lake and a quick drive to Duncan, Mill Bay, and only 15 minutes to Langford. Revel in panoramic views of mountains and valleys, offering a peaceful retreat away from the busy city life, it is a true oasis to unwind and call home. Call today for more info!