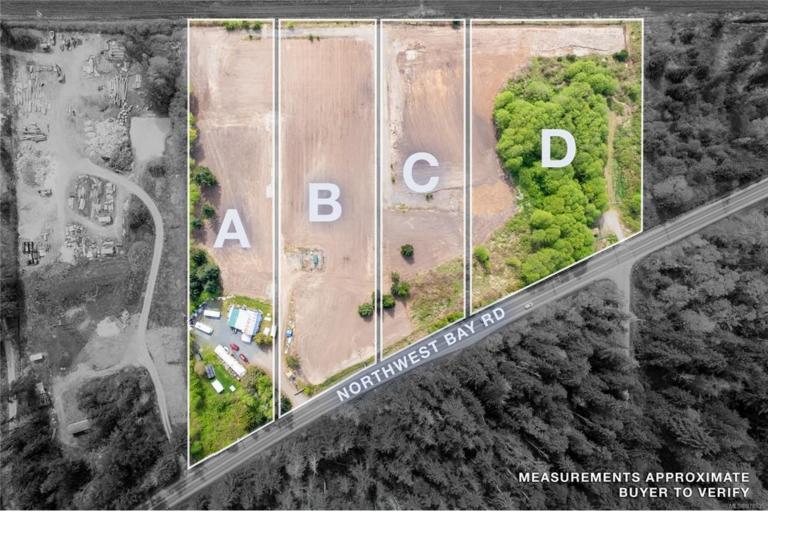

## ProposedSL-C Northwest Bay Rd Nanoose Bay BC

\$749,000

Welcome to Craig Creek Estates, a premier opportunity to secure a build-ready acreage in the peaceful and sought-after community of Nanoose Bay. These expansive lots provide the perfect setting for your custom dream home or private coastal retreat. Just a short walk to pristine beaches and surrounded by picturesque farmland, this development offers the best of both worlds--tranquility and access to nature, with close proximity to modern conveniences. Located minutes from Nanoose Bay, and a quick drive to Parksville or Nanaimo, you'll enjoy easy access to shops, restaurants, marinas, and recreational activities. Craig Creek Estates offers a rare chance to embrace serene coastal living while staying connected to everything you need. Please note: This is a proposed bare land strata development pending RDN approval. Bylaws and strata fees to be determined upon registration.