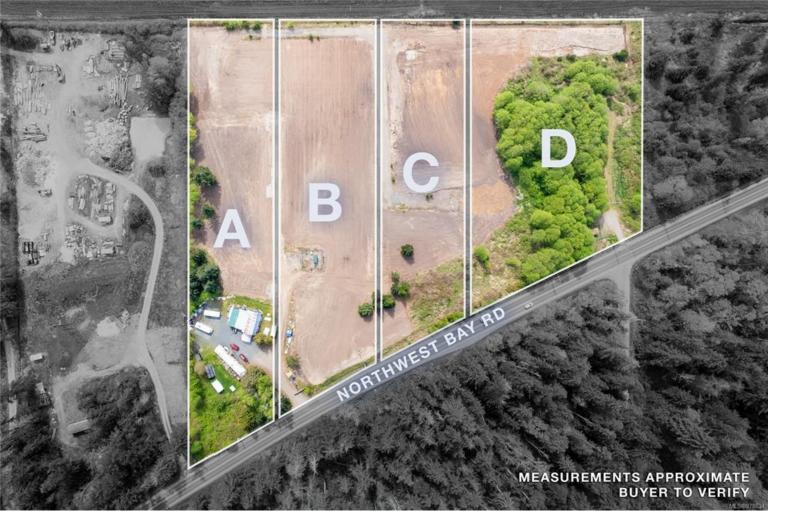

## ProposedSL-D Northwest Bay Rd Nanoose Bay BC \$699,000

Welcome to Craig Creek Estates, a premier opportunity to secure a build-ready acreage in the peaceful and sought-after community of Nanoose Bay. These expansive lots provide the perfect setting for your custom dream home or private coastal retreat. Just a short walk to pristine beaches and surrounded by picturesque farmland, this development offers the best of both worlds--tranquility and access to nature, with close proximity to modern conveniences. Located minutes from Nanoose Bay, and a quick drive to Parksville or Nanaimo, you'll enjoy easy access to shops, restaurants, marinas, and recreational activities. Craig Creek Estates offers a rare chance to embrace serene coastal living while staying connected to everything you need. Please note: This is a proposed bare land strata development pending RDN approval. Bylaws and strata fees to be determined upon registration.