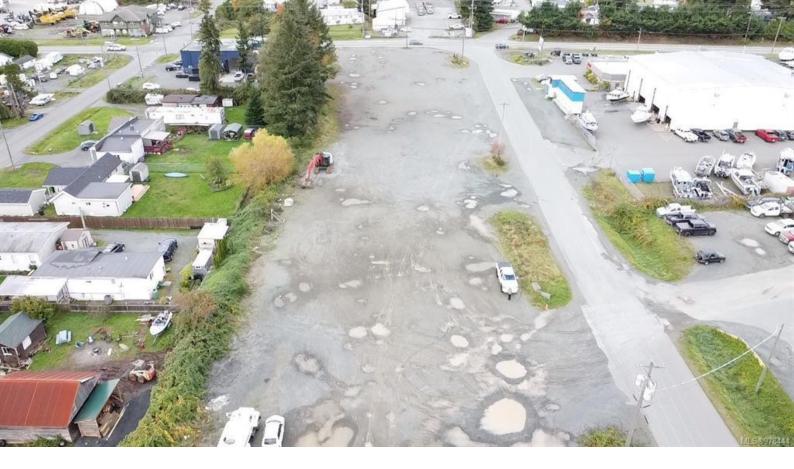

## 1573 Perth Rd REM 1 Campbell River BC

\$1,649,000

This prime 2-acre commercial parcel, zoned C4, offers unmatched versatility for a wide range of business ventures. Located just minutes from town, it provides easy highway access, making it a convenient and strategic location. The lot has been prepped with some initial work already completed, and its flat, level terrain is ready for development. Whether you're looking to establish retail, office spaces, industrial projects, or something else, this property lends itself to endless possibilities. Don't miss this chance to secure a valuable commercial space with this lot with limitless potential.