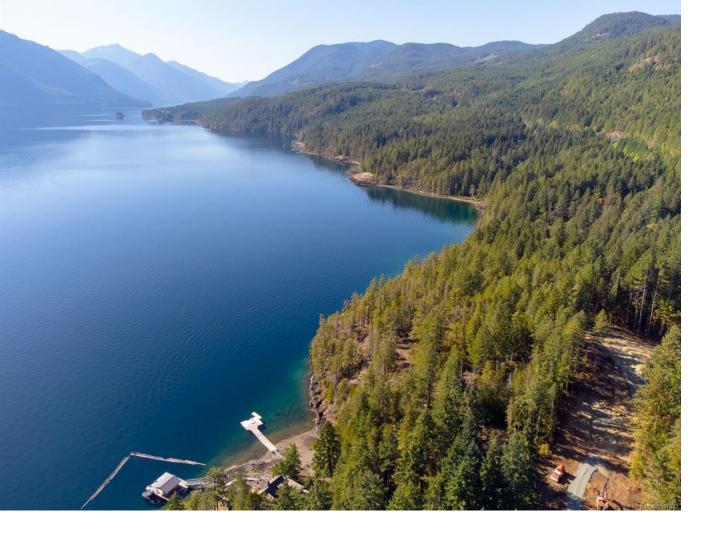

## 11196 Taylor Arm Dr SL 1 Port Alberni BC

\$1,150,000

Sproat Lake waterfront! This brand-new residential lot is situated where you will enjoy the last lingering and most magical sunsets on Sproat Lake - voted BC's Best Lake! This bluff lot is .93 acre in size with 242 ft of waterfrontage, is beautifully treed with native foliage and trees and enjoys spectacular lake and mountain views. The lot will have power and telus to the lot line and a communal sewage system to connect to. Road access is by extension of the existing Taylor Arm Drive. Build your dream home or summer getaway and enjoy panoramic views, plus the privacy and the clean, clear water that Taylor Arm is known for. Cool off on a hot summer day swimming or boating and enjoy a serene morning paddle on a crisp autumn morning. Price is plus GST. All measurements are approximate and must be verified if important.