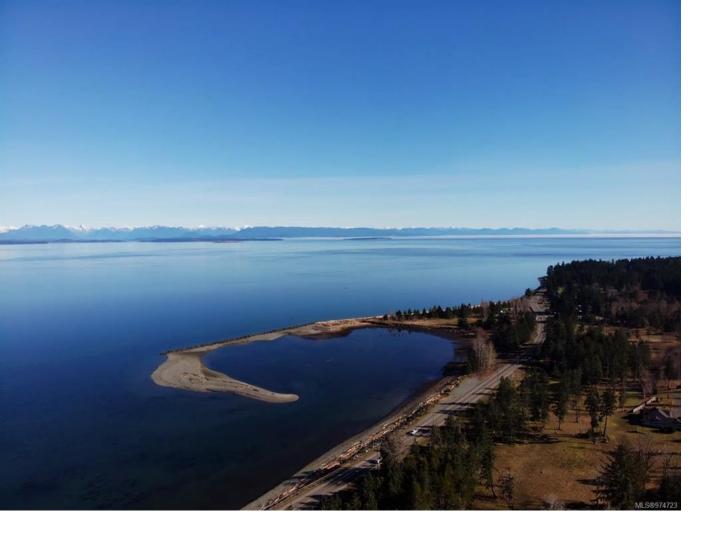

## 4275 South Island Hwy SL 1 Campbell River BC

Dreaming of Your Own Oceanfront Equestrian Paradise? Welcome to 10 stunning oceanfront acres perfectly located between Courtenay and Campbell River. Just minutes from two equestrian facilities, this property is ideal for riding, training, grooming, and boarding your horses. Enjoy over 600 feet of oceanfront with beautiful ocean views and excellent building sites for your dream home. The property includes a well yielding approximately 10 gallons per minute of high-quality water, is zoned for two 5-acre lots allowing two homes, and has potential for a man-made pond. Essential services like gas, hydro, high-speed internet, and telephone are available at the property line, with easy access provided by a short, level driveway. This is your chance to own a piece of paradise for oceanfront living and equestrian pursuits.