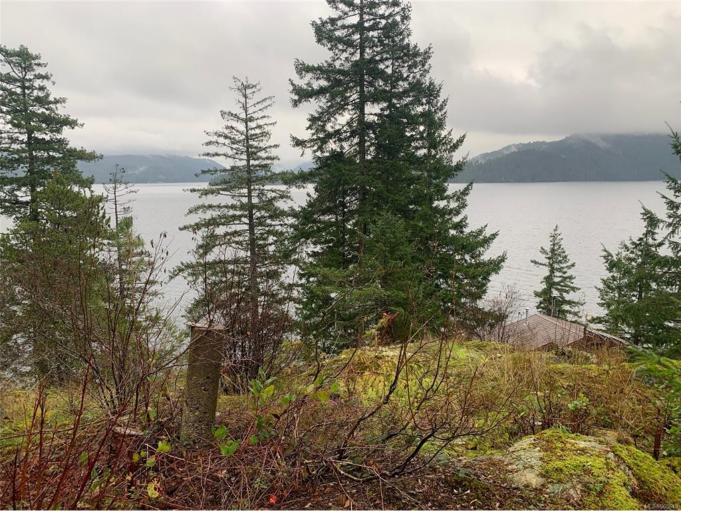

## SL 1 Eagles Cove Campbell River BC \$229,800

This is a rare waterfront lot offering! This strata lot is at the end of the access road in a quiet remote recreational area that is approx 45 min drive North of Campbell River via Hwy, and Forest Service Roads. There is community sewer and water services available to the lot line and has a few building sites on the property with nice high bluff with ocean views. There's a small boat launch and may be a great family or group purchase to share costs and future use and enjoyment. Travel trailers are allowed for up to 180 days per year in the development but site prep will be required.