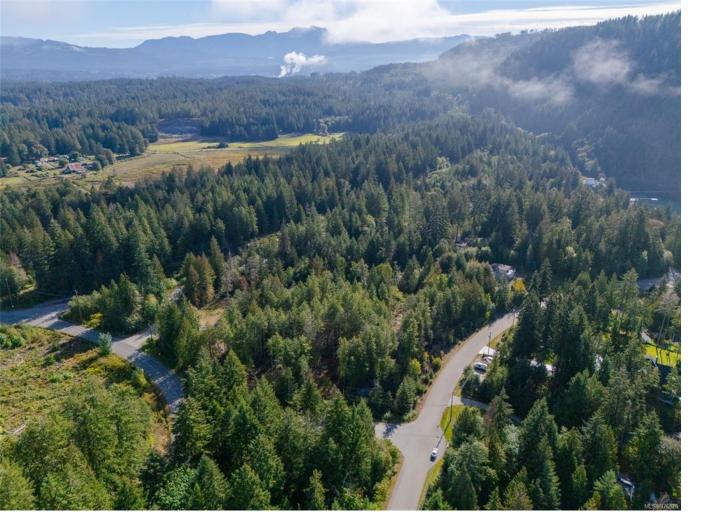

## SL 1 Lakewood Lane Port Alberni BC \$349,000

Welcome to Sproat Lake's newest neighbourhood, Stirling Terrace on Lakewood Lane where visions of your dream home can become your reality. This 7-lot brand new subdivision is beautifully treed and offers a range of building elevations to align with your design plans. Every lot is serviced with hydro access to the lot line, a shared community septic system, and features its own drilled well that provides a plentiful water supply. While only 10 minutes to town and its amenities, embrace a lifestyle surrounded by pristine natural beauty and multiple outdoor trails at your doorstep and enjoy kayaking, paddleboarding, fishing, boating and swimming in the warm, crystal clear waters of Sproat Lake - voted "BC's Best Lake".