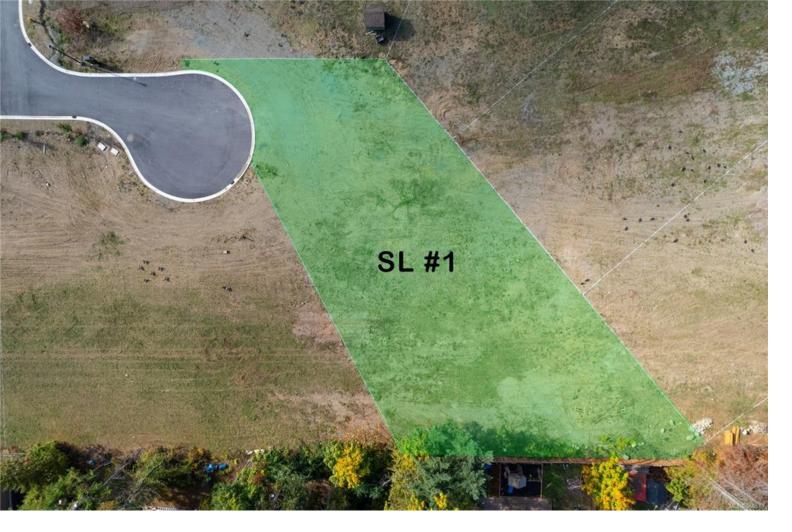

## SL 1 Ocean Blue Pl Lantzville BC \$724,900

Bring you own builder because your dream home awaits! Located in the seaside community of Lantzville where a true small-town community feel is realized and the new Island View Estate Neighbourhood is growing. Nestled in this large lot neighbourhood of half acre parcels is a small bareland strata comprising 5 Strat lots protected with design guidelines and a building scheme to preserve the integrity and overall feel of Island View Estates. Offering a half-acre fully serviced lot with municipal water, sewer, natural gas, and Ocean Views depending on the placement of your home. R1 Zoning allows for 35% lot coverage with the option to add a carriage home, or detached shop for your toys if desired. Come see for yourself what's going on at Island View Estates in Lower Lantzville.