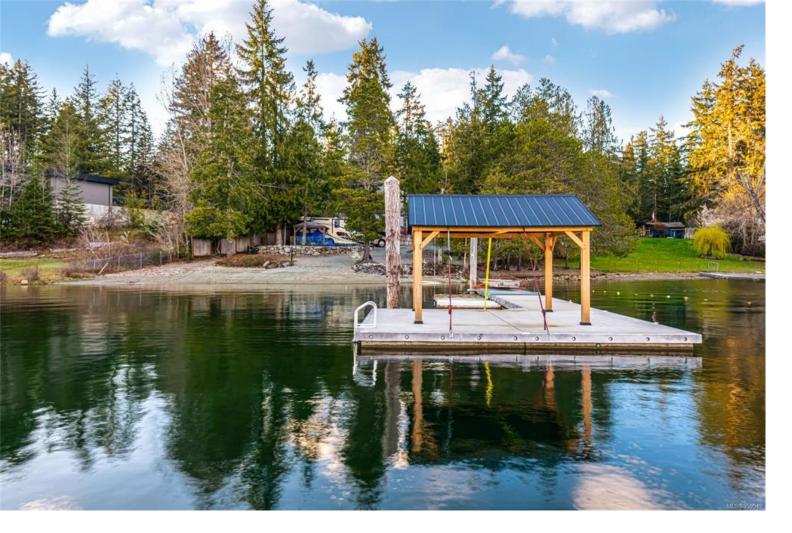

## 9752 Lakeshore Rd SL 15 Port Alberni BC

\$355.000

Just in time for the summer! Truly the most affordable way to take full advantage of Vancouver Islands best kept secret "Sproat Lake" "Private Gates give access" Acres of land sweep you toward the waterfront, your purchase will included strata lot 15 centrally located it boasts the most private lot yet steps to bathrooms/showers/laundry when needed. The lot has been designed for privacy & comfort the gazebo makes for great shade and dinners. Concrete patio area for easy cleaning and aesthetics. Walk toward the water and enjoy two common area lots for games/fires next to the huge sand Beach! Brand new Concrete Dock and social area with gazebo. Massive swim area for all ages to enjoy, Marina just updated this winter with your dedicated Boat slip. Summary: One boat slip, 1089 sqft lot, gazebo, storage shed and Parking stall included. Note: the Lot next door can be purchased aswell.