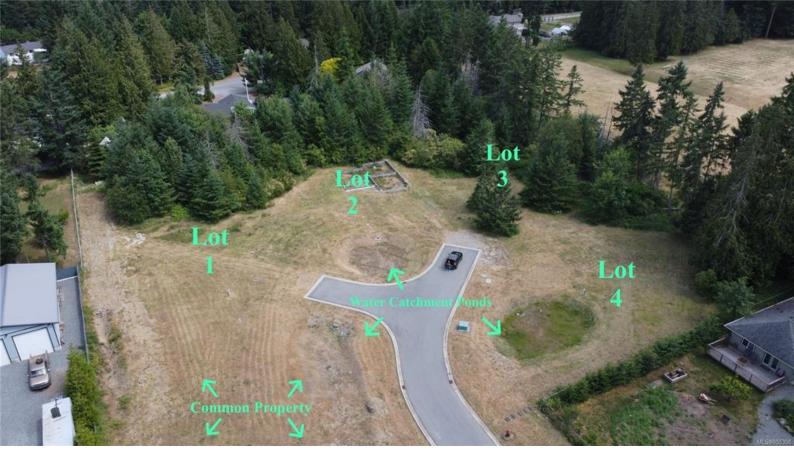

## 1940 Woobank Rd SL 2 Nanaimo BC

\$329,900

Looking for an easy building site for your dream home? These beautiful home sites are located in a quiet culde-sac in the heart of Cedar. Offering an ideal setting with each lot being approx. 1/2 acre of flat easy build property that has community water and are septic ready. The quality controls make this subdivision a perfect setting for your modern farm house, rancher or 2 story design. Close to many amenities including shopping, restaurants and beautiful trails. No strata fees. Lots of common property for future development for the owners as well. Call for details.