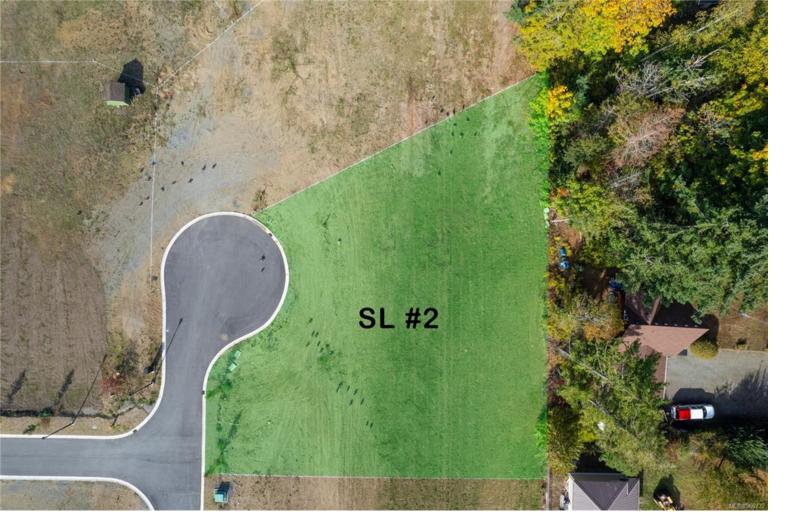

## SL 2 Ocean Blue Pl Lantzville BC

\$724,900

Bring you own builder because your dream home awaits! Located in the seaside community of Lantzville where a true small-town community feel is realized and the new Island View Estate Neighbourhood is growing. Nestled in this large lot neighbourhood of half acre parcels is a small bareland strata comprising 5 Strat lots protected with design guidelines and a building scheme to preserve the integrity and overall feel of Island View Estates. Offering a half-acre fully serviced lot with municipal water, sewer, natural gas, and Ocean Views depending on the placement of your home. R1 Zoning allows for 35% lot coverage with the option to add a carriage home, or detached shop for your toys if desired. Come see for yourself what's going on at Island View Estates in Lower Lantzville.